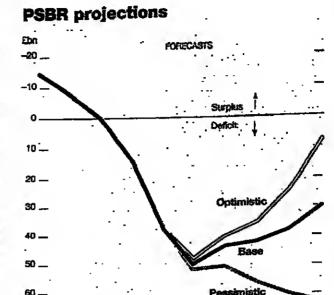

ommittee, in common with the Monetary Committee, issued s thin report, suggesting no more than minimum changes in the ERM and implying that every thing would have been all right if the UK had joined at an appropriate exchange rate and

kept to the rules of the game. German representatives had another go during the fateful weekend meeting of July 31 and August 1, called in response to the tidal wave of speculation that had hit the French franc. As is known, they proposed a temporary floating of the D-Mark, while allowing the rest of the ERM to continue. The Netherlands announced that it would stay with the D-Mark and Belgium threatened to do the same after objecting to the German proposal. What is not so well known is that almost every other ERM member, including countries such as Denmark



and Ireland, threatened to stick with the D-Mark. In that case the French franc would have been left to depreciate alone, precisely the result that the French prime minister, Edouard Balladur, was determined to avoid because of his no-devaluatioo pledge.

1988/89 88/90 90/91 91/92 92/93

#### A tax suggestion

eanwhile the British chancellor has to consider what V \_ to do in the face of a large budget deficit, which he cannot rely on righting itself, and in the face of a fragile UK recovery. The first con-sideration points to financial tightening and the second to loosening, or at least doing nothing.

Two remarkably similar attempts have been made to square this circle, one by the Institute for Fiscal Studies in its Green Budget prepared in collaboration with Goldman Sachs. The other h